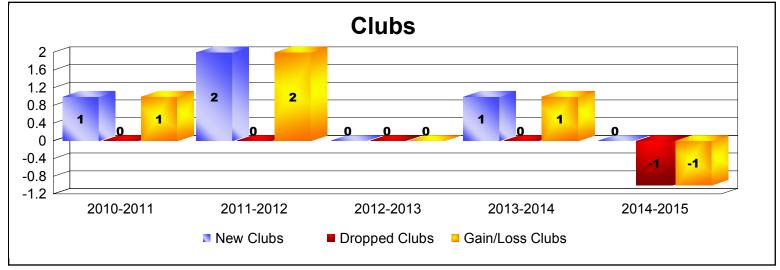

District 108IB3 As of June 2015 Cumulative

| Year      | New<br>Clubs | Dropped<br>Clubs | Gain/<br>Loss<br>Clubs | New<br>Members | Charter<br>Members | Reinstate<br>Members | Transfer<br>Members | Total<br>Member<br>Added | Total<br>Members<br>Dropped | Gain/<br>Loss<br>Members |
|-----------|--------------|------------------|------------------------|----------------|--------------------|----------------------|---------------------|--------------------------|-----------------------------|--------------------------|
| 2010-2011 | 1            | 0                | 1                      | 115            | 24                 | 10                   | 8                   | 157                      | -197                        | -40                      |
| 2011-2012 | 2            | 0                | 2                      | 120            | 47                 | 2                    | 8                   | 177                      | -225                        | -48                      |
| 2012-2013 | 0            | 0                | 0                      | 99             | 1                  | 3                    | 10                  | 113                      | -205                        | -92                      |
| 2013-2014 | 1            | 0                | 1                      | 90             | 23                 | 5                    | 6                   | 124                      | -252                        | -128                     |
| 2014-2015 | 0            | -1               | -1                     | 105            | 0                  | 7                    | 16                  | 128                      | -216                        | -88                      |
| Average   | 1            | 0                | 1                      | 106            | 19                 | 5                    | 10                  | 140                      | -219                        | -79                      |