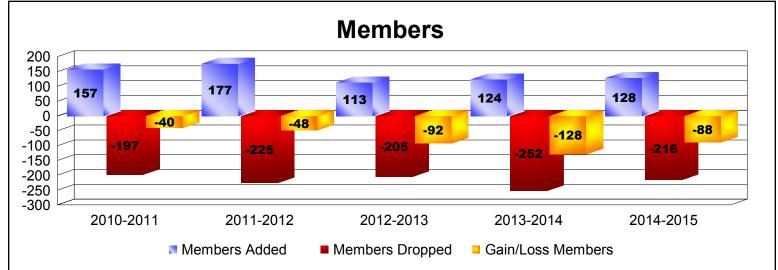

District 108IB3 As of June 2015 Cumulative

| Year      | New<br>Clubs | Dropped<br>Clubs | Gain/<br>Loss<br>Clubs | New<br>Members | Charter<br>Members | Reinstate<br>Members | Transfer<br>Members | Total<br>Member<br>Added | Total<br>Members<br>Dropped | Gain/<br>Loss<br>Members |
|-----------|--------------|------------------|------------------------|----------------|--------------------|----------------------|---------------------|--------------------------|-----------------------------|--------------------------|
| 2010-2011 | 1            | 0                | 1                      | 115            | 24                 | 10                   | 8                   | 157                      | -197                        | -40                      |
| 2011-2012 | 2            | 0                | 2                      | 120            | 47                 | 2                    | 8                   | 177                      | -225                        | -48                      |
| 2012-2013 | 0            | 0                | 0                      | 99             | 1                  | 3                    | 10                  | 113                      | -205                        | -92                      |
| 2013-2014 | 1            | 0                | 1                      | 90             | 23                 | 5                    | 6                   | 124                      | -252                        | -128                     |
| 2014-2015 | 0            | -1               | -1                     | 105            | 0                  | 7                    | 16                  | 128                      | -216                        | -88                      |
| Average   | 1            | 0                | 1                      | 106            | 19                 | 5                    | 10                  | 140                      | -219                        | -79                      |